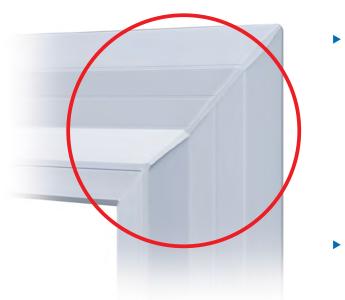

With easy-clean coating

Without easy-clean coating

- precision mitered at 45 degrees, welded and cleaned by computer controlled technology. Every corner then receives a trained craftsman who completes a touch-up by hand for an exceptional smooth finish.
- ▶ The corners of Anlin Panoramic frames are