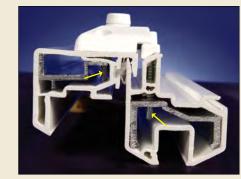

### **Saving Energy**

Thicker vinyl and more inner chambers help reduce the flow of heat and cold through the frame.

- Next Generation high performance glazing system delivers unparalleled energy efficiency.
- and sound.
- QUADRATHERM<sup>™</sup> HIGH PERFORMANCE GLAZING SYSTEM
- a better weather-tight seal that blocks more wind, dirt, moisture

Triple fin weatherstrip creates