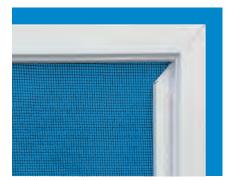

### Appearance and Value

Frames and sashes with matching beveled accents create a more polished, sleek and sophisticated look.

Anlin Panoramic screens have mitered corners to match the frames. The builtin pull rail provides easy removal.