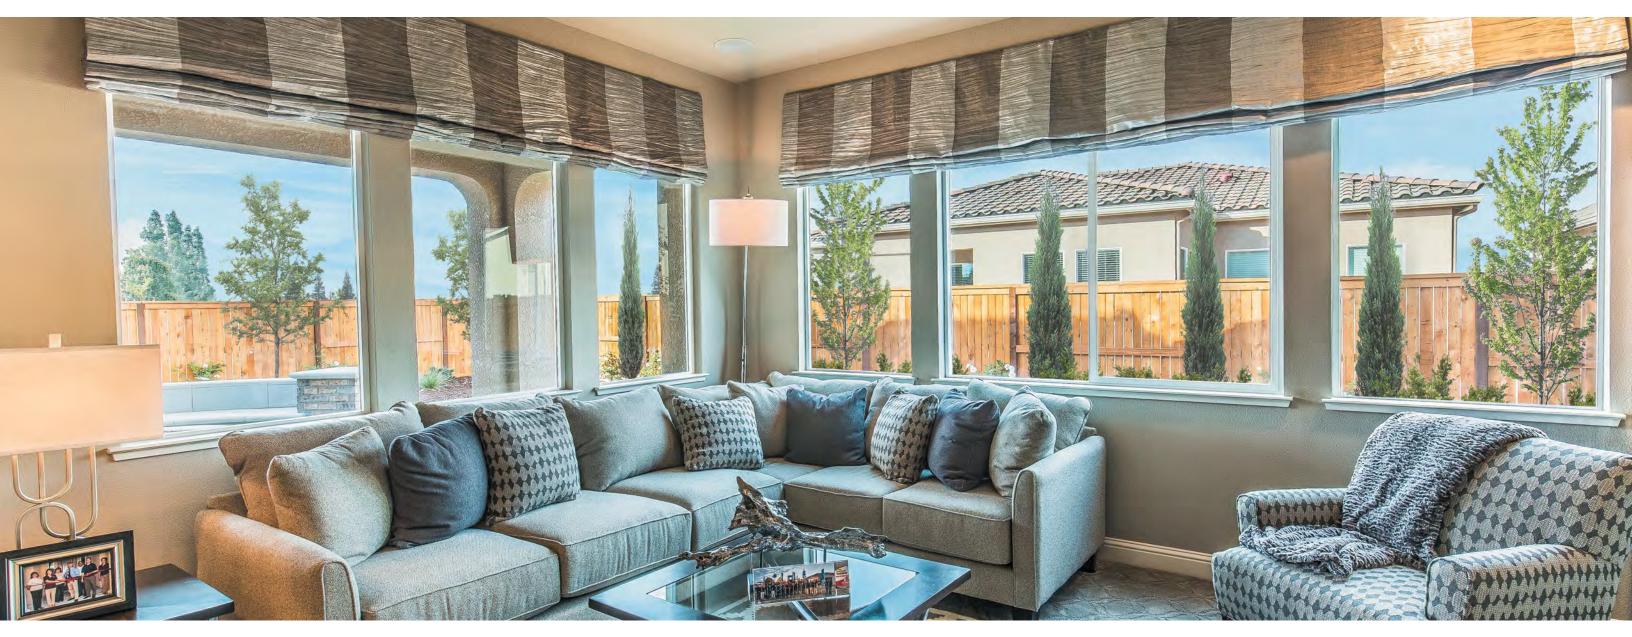

## PANORAMIC

Anlin Panoramic windows expand your view of the beautiful outdoors, invite more light into your home and offer a modern, slim look. As an Anlin premium series, Panoramic windows offer the features, quality and value that homeowners desire.

## Reveals more glass ... and expands the view