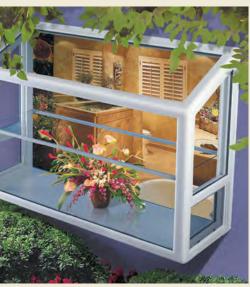

### **The Perfect Companion**

Companion products have a 3 1/4" frame depth to accommodate the function of its operating styles and can be combined with any Anlin Panoramic window.

0

Bay and bow windows make a home special. They practically bring the outdoors right inside, so rooms feel larger and lighter.

Garden windows offer a popular way to brighten a kitchen or bathroom, opening the room to more sunlight and providing a perfect shelf for plants and décor.

Picture Over Slider