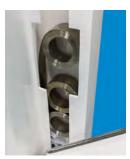

Designed with security as a top priority, a continuous interlocking rail in conjunction with Anlin's window locks prevent "jimmying" the lock from the outside.

Optional 1/4" stainless steel sash dead bolt provides added security on sliding windows.