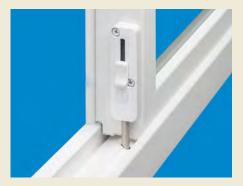

Designed with security as a top priority, a continuous interlocking rail in conjunction with Anlin's window locks prevent "jimmying" the lock from the outside.

Optional 1/4" stainless steel sash dead bolt provides added security on sliding windows.

Pull-Tight Cam Lock

(Available in White, Tan, Adobe, Bronze, Brushed Nickel, and Polished Brass.)

Pull the window sashes together for a weather tight seal.

This the Bro

### Lock Options \_\_\_\_\_

Brushed Nickel (Optional)

Polished Brass (Optional)

### ► True Action Lock

This optional system automatically locks when the sash is closed. Available in White, Tan, Adobe, Bronze, Brushed Nickel, and Polished Brass.

Double Slider

Awning

Double Hung

Casement