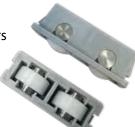

### **Smooth Operation and Easy-Clean Glass**

Sliding windows are supported by 4 Celcon rollers and 4 extra large stainless steel axles for a lifetime of smooth operation.

Sliding Window Rollers

Single hung windows features sashes that tilt in for easy cleaning of the outside glass and a stainless steel constant force balance system that ensures easy, smooth operation.

Window Balance System