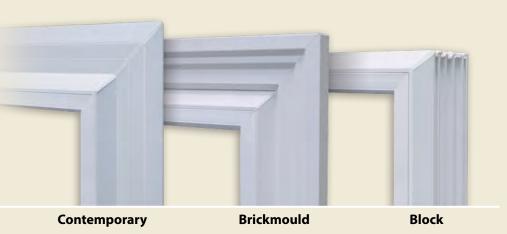

### **Frame Options**

Choose a frame style that gives your home the look you love.