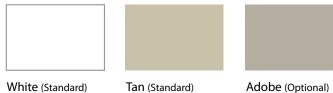

### **Exterior Color Options**

Love the look of your home right down to the color of your window frames. With Anlin, you've got a lot of choices!

White (Standard) Exterior and Interior

Exterior and Interior Exterior and Interior

Exterior colors that bring out the designer in you.

| Architectural<br>Black | Architectural<br>Bronze | Architectural<br>Silver | Classic Gray |
|------------------------|-------------------------|-------------------------|--------------|
|                        |                         |                         |              |
| Espresso               | Taupe                   | Red Pepper              | Rose Wood    |
|                        |                         |                         |              |
| Desert Tan             | Sandstone               | Divine Wine             | Forest Green |

Colors shown are printed representations of ThermaCoat<sup>™</sup> Solar Reflective Colors for comparison purposes only. For actual color, view ThermaCoat<sup>™</sup> vinyl samples (provided by dealer) in natural daylight.