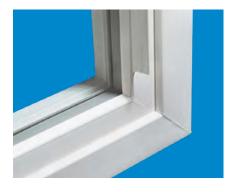

### **Smooth Operation and Easy-Clean Glass**

Sliding windows are supported by 4 Celcon rollers and 4 extra large stainless steel axles for a lifetime of smooth operation.

Sliding Window Rollers

Single hung windows features sashes that tilt in for easy cleaning of the outside glass and a stainless steel constant force balance system that ensures easy, smooth operation.

Window Balance System