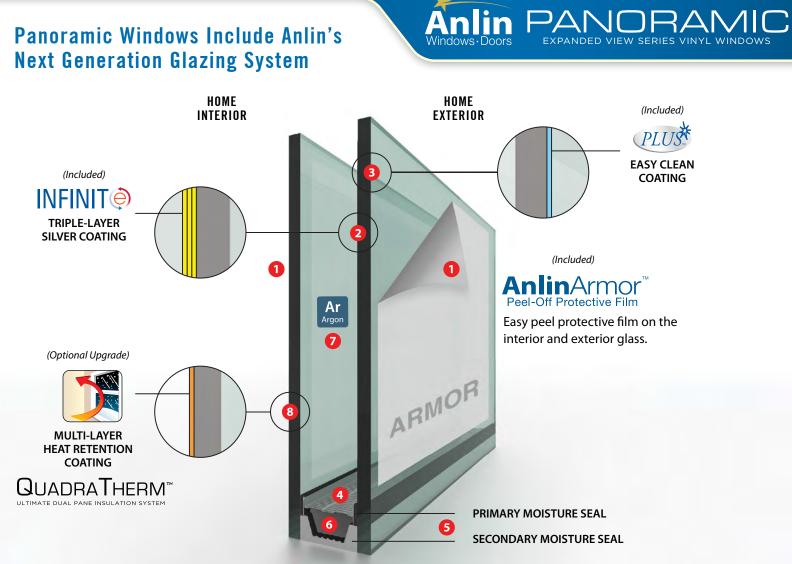

AnlinArmor<sup>™</sup> – From manufacturing and delivery, to jobsite through installation, Homeowners are guaranteed to receive their new windows in pristine condition.

**INFINIT-E**<sup>™</sup> Triple-Layer Silver Coating – Reflects and substantially reduces the

PLUS<sup>™</sup> Easy Clean Coating – A permanent exterior coating that harnesses the sun's

Platinum Elite<sup>™</sup>, Next Generation Spacer – Known as Aviation alloy, Platinum Elite's patented 2-piece, laser welded corrugated design, is the most advanced, thermally

True Dual Seal – An engineered thermoplastic moisture vapor barrier (black), fused with a commercial rated 2-part structural silicone (gray), assures lifetime durability.

Moisture Stop – Advanced Silica drying agent continuously extracts any moisture

Argon Gas - An invisible layer of insulation slows the transfer of heat through the Insulated glass, increasing thermal efficiency up to 15%. (Optional in Infinit-e Plus,

QuadraTherm<sup>™</sup> – Multi-layer heat retention coating helps keep more warmth inside

- 1
- amount of solar heat entering the home, from a hot summer sun.
- UV rays to break down dirt, keeping your windows cleaner longer.
- efficient, commercial rated warm edge spacer in the industry.
- 6 vapor from within the unit.
- Included in QuadraTherm)
- 8 your home on cold days and nights. (Optional Upgrade)