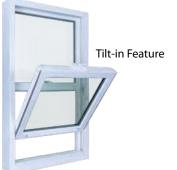

### **Smooth Operation and Easy-Clean Glass**

Sliding windows are supported by 4 Celcon rollers and 4 extra large stainless steel axles for a lifetime of smooth operation.

Sliding Window Rollers

Single hung windows features sashes that tilt in for easy cleaning of the outside glass and a stainless steel constant force balance system that ensures easy, smooth operation.

### ► Anlin Panoramic windows built with the Infinit-e Plus<sup>™</sup> insulated glass units come standard with an easy-clean coating on the outside of the glass. This feature makes the outside windows easier to clean and helps them stay cleaner longer.