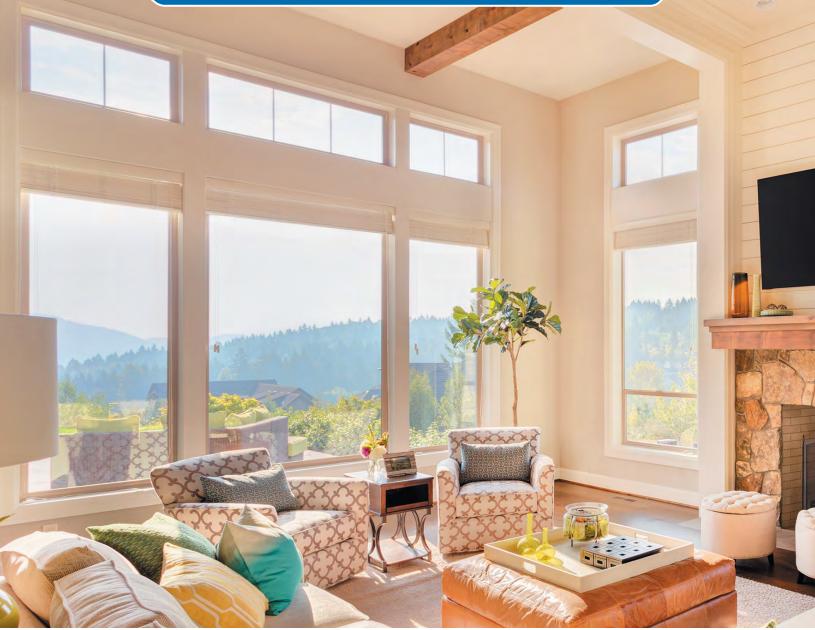

## PANORAMIC

Anlin Panoramic windows expand your view of the beautiful outdoors, invite more light into your home and offer a modern, slim look. As an Anlin premium series, Panoramic windows offer the features, quality and value that homeowners desire.

## Reveals more glass ... and expands the view