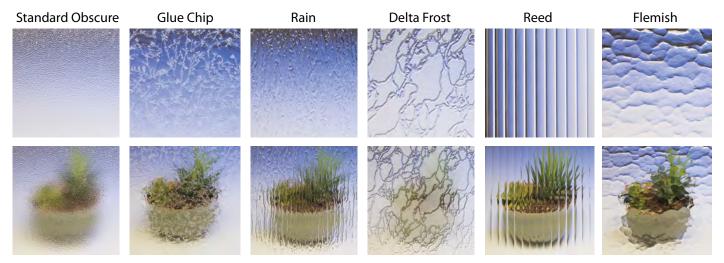

### **Decorative Glass Options**

> Anlin Panoramic windows are available with any of the following decorative glass patterns.

Your window glass can be precision engraved with a variety of V-Groove styles and patterns.