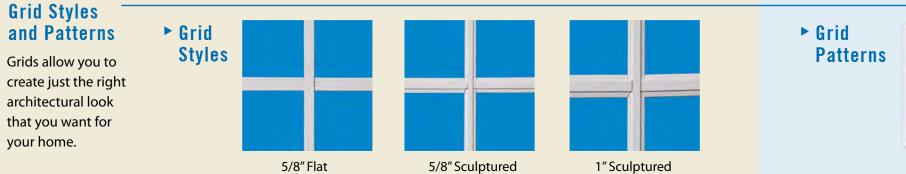

in you.

| Architectural<br>Black | Architectural<br>Bronze | Architectural<br>Silver | Classic Gray |
|------------------------|-------------------------|-------------------------|--------------|
|                        |                         |                         |              |
| Espresso               | Taupe                   | Red Pepper              | Rose Wood    |
|                        |                         |                         |              |
| Desert Tan             | Sandstone               | Divine Wine             | Forest Green |

Colors shown are printed representations of ThermaCoat<sup>™</sup> Solar Reflective Colors for comparison purposes only. For actual color, view ThermaCoat<sup>™</sup> vinyl samples (provided by dealer) in natural daylight.





Colonial



Perimeter

Queen Anne



### **Decorative Glass Options**

> Anlin Panoramic windows are available with any of the following decorative glass patterns.



Your window glass can be precision engraved with a variety of V-Groove styles and patterns.



### **Frame Options**

Choose a frame style that gives your home the look you love.



### **Additional Options**

### Sound Package

Many homeowners add Anlin Panoramic's optional sound package with sound suppression technology. In addition to saving energy, the sound package greatly reduces the transmission of noise from the outside of your home to the inside, making your home even quieter. You may choose to add the sound package to windows throughout your home, or to windows facing a street or other sources of noise.

### ► Sun