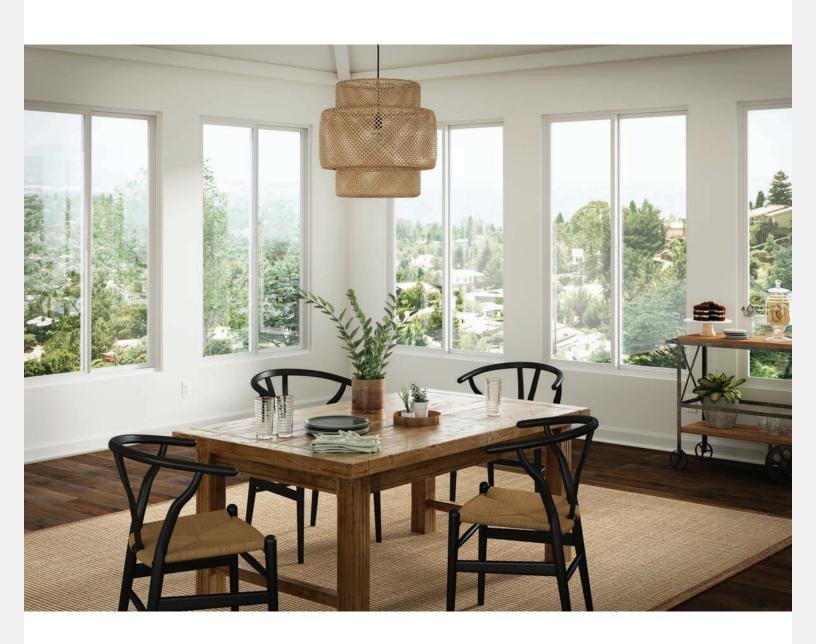

# Maximum view. Narrow frame.

If you've been looking for a contemporary vinyl window and patio door, the new Trinsic™ Series is for you.

Awarded #1 Quality Vinyl Window in the Nation\*, and crafted with our signature vinyl formula, Trinsic Series offers the maximum available viewable glass area so you can enjoy amazing views. Plus, the low-profile hardware, uniquely designed for this series, practically disappears.

With its sleek and contemporary style, Trinsic Series can satisfy your desire to embrace modern home design.

\*2019 BUILDER Magazine Brand Use Study

Embrace modern home design with our newest vinyl windows and patio doors

# **Define** Your Home with **Windows**

Trinsic<sup>™</sup> Series offers a variety of custom-made operating styles constructed from a durable vinyl that won't absorb moisture and does not require painting. With the even sightlines across the series, you can mix and match and still enjoy a cohesive look from top to bottom. The 2 7/8" jamb depth is perfect for 2" blinds.

### **Even Sightlines**

All Trinsic<sup>™</sup> Series windows come with even sightlines, from top to bottom, and across operating styles.

This provides a streamlined and aesthetically pleasing look throughout your home, no matter which window operating style you choose.