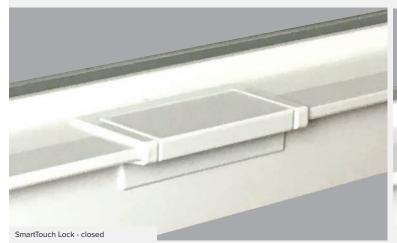

### **SmartTouch® Innovation**

### Exclusive to Milgard

Milgard has a long-standing tradition of innovation. The SmartTouch window lock addresses the need for durable, easy to use windows and patio doors that exceed rigorous California forced-entry codes\*.

#### STREAMLINED

The SmartTouch window lock mechanism is incorporated into the window sash for a sleek, low-profile design.

### **REDESIGNED**

Specially redesigned for Trinsic<sup>™</sup> Series, the new look of this SmartTouch window lock offers a squared off profile that blends into the frame profile and practically disappears from view. This window lock is used on horizontal sliders and single hung operating styles.