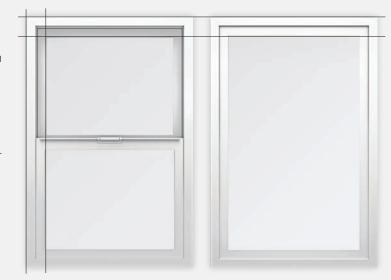

# **Define** Your Home with **Windows**

Trinsic<sup>™</sup> Series offers a variety of custom-made operating styles constructed from a durable vinyl that won't absorb moisture and does not require painting. With the even sightlines across the series, you can mix and match and still enjoy a cohesive look from top to bottom. The 2 7/8" jamb depth is perfect for 2" blinds.

### Single Hung

### **Even Sightlines**

All Trinsic<sup>™</sup> Series windows come with even sightlines, from top to bottom, and across operating styles.

This provides a streamlined and aesthetically pleasing look throughout your home, no matter which window operating style you choose.

### Installation Configurations