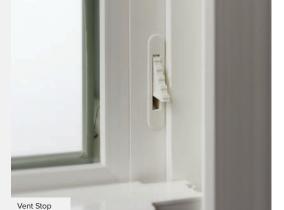

### HARDWARE

SmartTouch® Lock, Vent Stop

Awning

HARDWARE

Folding Nesting Operator, Sash Lock

Casement

### HARDWARE

SmartTouch Lock, Vent Stop