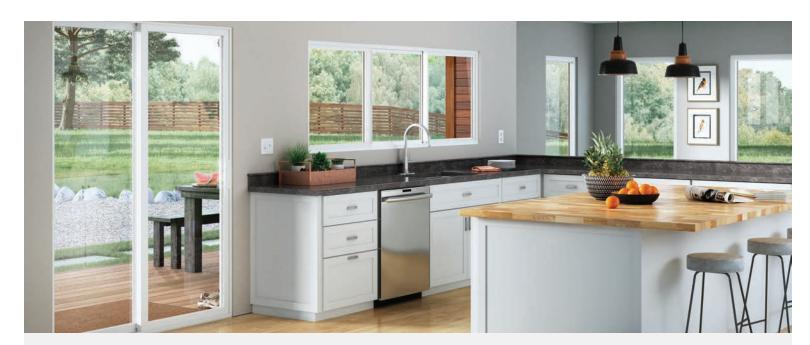

### **Trinsic<sup>™</sup> Series Patio Doors**

Trinsic Series vinyl patio doors have a modern style and an expansive viewable glass area perfect for capturing outdoor vistas. The even sightlines offer a streamlined and esthetically pleasing look throughout your home. A narrow frame profile provides a sleek, clean look, allowing your view to take center stage.

### Sliding Doors

- A sliding door custom made to your specifications with a 4-5/8" jamb depth
- A sleek, squared off door handle with 90 degree angles for a modern flair
- Superior energy performance with SunCoat® Low-e glass coatings and foam spacers
- High quality rollers allow for effortless operation and adjustment of door panels
- The Milgard Full Lifetime Warranty for peace of mind
- Available in 1, 2, 3, and 4 panel configurations