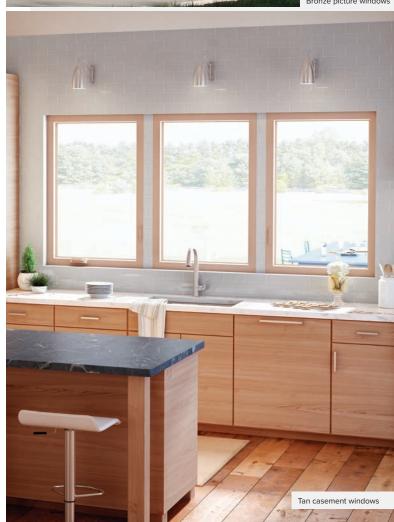

# **Define** Your Home with **Windows**

Trinsic<sup>™</sup> Series offers a variety of custom-made operating styles constructed from a durable vinyl that won't absorb moisture and does not require painting. With the even sightlines across the series, you can mix and match and still enjoy a cohesive look from top to bottom. The 2 7/8" jamb depth is perfect for 2" blinds.

### **Even Sightlines**

All Trinsic<sup>™</sup> Series windows come with even sightlines, from top to bottom, and across operating styles.

This provides a streamlined and aesthetically pleasing look throughout your home, no matter which window operating style you choose.