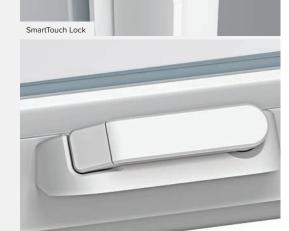

### **SmartTouch® Innovation**

### Exclusive to Milgard

Milgard has a long-standing tradition of innovation. The SmartTouch window lock addresses the need for durable, easy to use windows and patio doors that exceed rigorous California forced-entry codes\*.

#### STREAMLINED

The SmartTouch window lock mechanism is incorporated into the window sash for a sleek, low-profile design.

### **REDESIGNED**

Specially redesigned for Trinsic<sup>™</sup> Series, the new look of this SmartTouch window lock offers a squared off profile that blends into the frame profile and practically disappears from view. This window lock is used on horizontal sliders and single hung operating styles.

#### SECURE

It offers peace of mind you can see. When the handle is down, the window is locked so you can rest assured your window is secure at a glance.