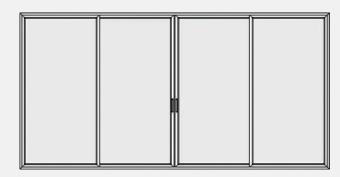

### Sliding Doors

- A sliding door custom made to your specifications with a 4-5/8" jamb depth
- A sleek, squared off door handle with 90 degree angles for a modern flair
- Superior energy performance with SunCoat® Low-e glass coatings and foam spacers
- High quality rollers allow for effortless operation and adjustment of door panels
- The Milgard Full Lifetime Warranty for peace of mind
- Available in 1, 2, 3, and 4 panel configurations

#### **OPTIONS**

- Narrower door handle that blends in with the frame
- PureView® screen for enhanced visibility
- Glass Breakage Coverage

**SIZING** (Sizes can vary by location)

1 Panel: Min 2'6"w x 6'8"h Max 4'0"w x 8'0"h (fixed) 2 Panel: Min 5'0"w x 6'8"h Max 8'0"w x 8'0"h 3 Panel: Min 9'0"w x 6'8"h Max 12'0"w x 8'0"h 4 Panel: Min 10'0"w x 6'8"h Max 16'0"w x 8'0"h