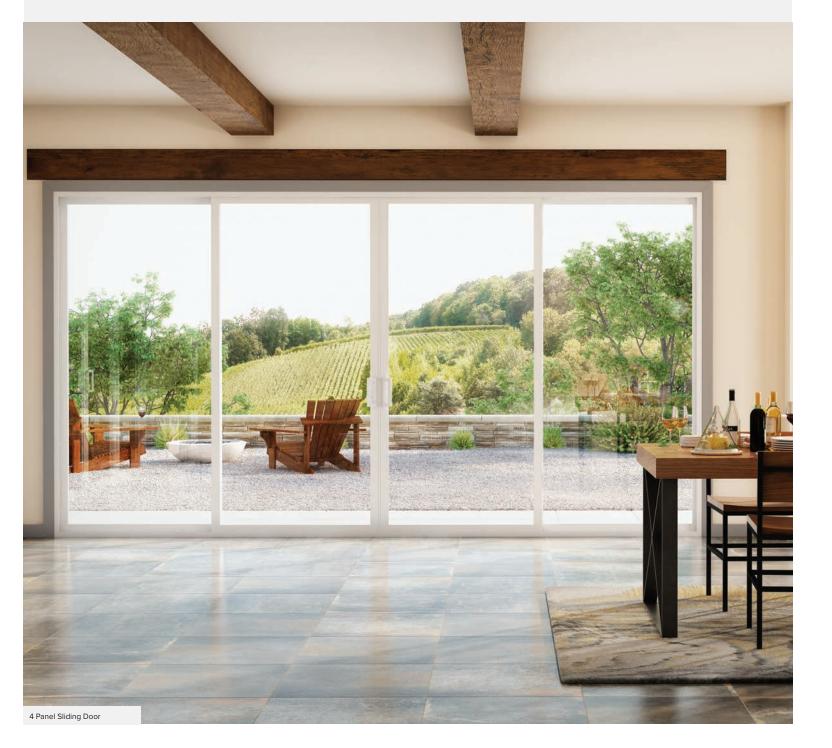

### **Trinsic<sup>™</sup> Series Patio Doors**

Trinsic Series vinyl patio doors have a modern style and an expansive viewable glass area perfect for capturing outdoor vistas. The even sightlines offer a streamlined and esthetically pleasing look throughout your home. A narrow frame profile provides a sleek, clean look, allowing your view to take center stage.

### Sliding Doors

- A sliding door custom made to your specifications with a 4-5/8" jamb depth
- A sleek, squared off door handle with 90 degree angles for a modern flair
- Superior energy performance with SunCoat® Low-e glass coatings and foam spacers
- High quality rollers allow for effortless operation and adjustment of door panels
- The Milgard Full Lifetime Warranty for peace of mind
- Available in 1, 2, 3, and 4 panel configurations