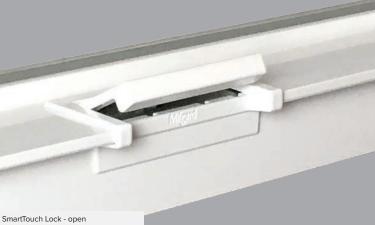

#### INTUITIVE

It's the easiest way to unlock and lock windows allowing you to open or close them in one smooth, single motion. No pinching, squeezing or twisting.

### STRONG

The lock assembly is constructed from die-cast zinc making it strong and built to last.

#### SECURE

It offers peace of mind you can see. When the handle is down, the window is locked so you can rest assured your window is secure at a glance.