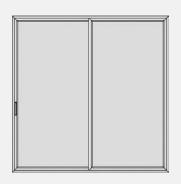

### **Trinsic<sup>™</sup> Series Patio Doors**

Trinsic Series vinyl patio doors have a modern style and an expansive viewable glass area perfect for capturing outdoor vistas. The even sightlines offer a streamlined and esthetically pleasing look throughout your home. A narrow frame profile provides a sleek, clean look, allowing your view to take center stage.

### Sliding Doors

- A sliding door custom made to your specifications with a 4-5/8" jamb depth
- A sleek, squared off door handle with 90 degree angles for a modern flair
- Superior energy performance with SunCoat® Low-e glass coatings and foam spacers
- High quality rollers allow for effortless operation and adjustment of door panels
- The Milgard Full Lifetime Warranty for peace of mind
- Available in 1, 2, 3, and 4 panel configurations