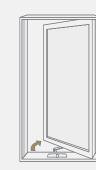

### HARDWARE

SmartTouch® Lock, Vent Stop

Awning

HARDWARE

Folding Nesting Operator, Sash Lock

Casement

### HARDWARE

SmartTouch Lock, Vent Stop

### **REDESIGNED**

Specially redesigned for Trinsic<sup>™</sup> Series, the new look of this SmartTouch window lock offers a squared off profile that blends into the frame profile and practically disappears from view. This window lock is used on horizontal sliders and single hung operating styles.