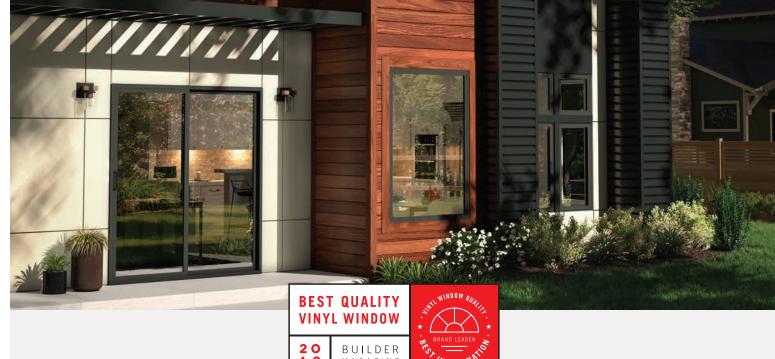

# Maximum view. Narrow frame.

If you've been looking for a contemporary vinyl window and patio door, the new Trinsic™ Series is for you.

Awarded #1 Quality Vinyl Window in the Nation\*, and crafted with our signature vinyl formula, Trinsic Series offers the maximum available viewable glass area so you can enjoy amazing views. Plus, the low-profile hardware, uniquely designed for this series, practically disappears.

With its sleek and contemporary style, Trinsic Series can satisfy your desire to embrace modern home design.

\*2019 BUILDER Magazine Brand Use Study