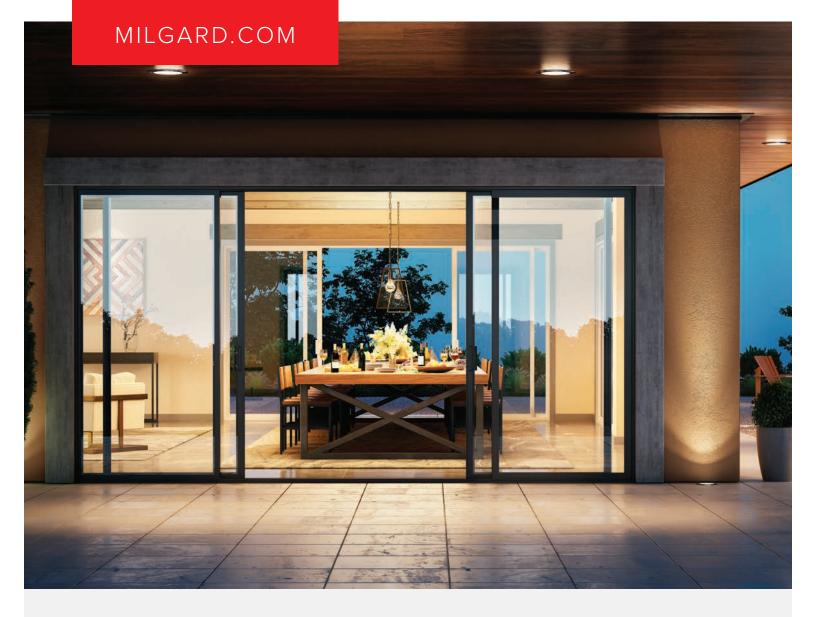

### **Trinsic<sup>™</sup> Series Patio Doors**

Trinsic Series vinyl patio doors have a modern style and an expansive viewable glass area perfect for capturing outdoor vistas. The even sightlines offer a streamlined and esthetically pleasing look throughout your home. A narrow frame profile provides a sleek, clean look, allowing your view to take center stage.

### Sliding Doors

- A sliding door custom made to your specifications with a 4-5/8" jamb depth
- A sleek, squared off door handle with 90 degree angles for a modern flair
- Superior energy performance with SunCoat® Low-e glass coatings and foam spacers
- High quality rollers allow for effortless operation and adjustment of door panels
- The Milgard Full Lifetime Warranty for peace of mind
- Available in 1, 2, 3, and 4 panel configurations