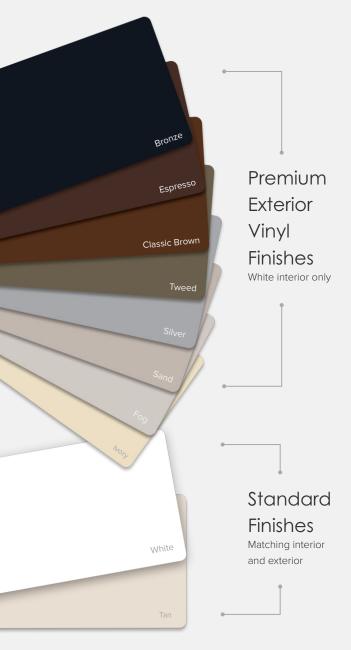

# Make a Statement with Color

Colors shown are approximate. Visit your local Milgard Certified Dealer to see accurate paint samples.

### TRINSIC SERIES OFFERS:

- Clean lines and narrow frames for a sleek, modern look
- Redesigned squared off profile on our easy to use SmartTouch® window lock
- Even sightlines for an aesthetically pleasing look throughout your home
- Ten exterior colors to make a statement
- A Full Lifetime Warranty with Glass Breakage as an optional upgrade