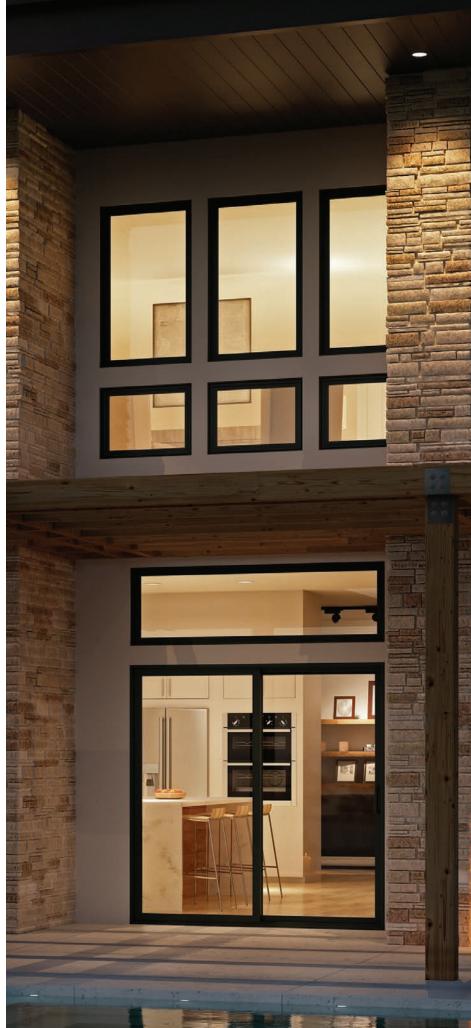

# Maximum view. Narrow frame.

If you've been looking for a contemporary vinyl window and patio door, the new Trinsic™ Series is for you.

Awarded #1 Quality Vinyl Window in the Nation\*, and crafted with our signature vinyl formula, Trinsic Series offers the maximum available viewable glass area so you can enjoy amazing views. Plus, the low-profile hardware, uniquely designed for this series, practically disappears.

With its sleek and contemporary style, Trinsic Series can satisfy your desire to embrace modern home design.

\*2019 BUILDER Magazine Brand Use Study

### TRINSIC SERIES OFFERS:

- Clean lines and narrow frames for a sleek, modern look
- Redesigned squared off profile on our easy to use SmartTouch® window lock
- Even sightlines for an aesthetically pleasing look throughout your home
- Ten exterior colors to make a statement
- A Full Lifetime Warranty with Glass Breakage as an optional upgrade

Embrace modern home design with our newest vinyl windows and patio doors

# **Define** Your Home with **Windows**

Trinsic<sup>™</sup> Series offers a variety of custom-made operating styles constructed from a durable vinyl that won't absorb moisture and does not require painting. With the even sightlines across the series, you can mix and match and still enjoy a cohesive look from top to bottom. The 2 7/8" jamb depth is perfect for 2" blinds.