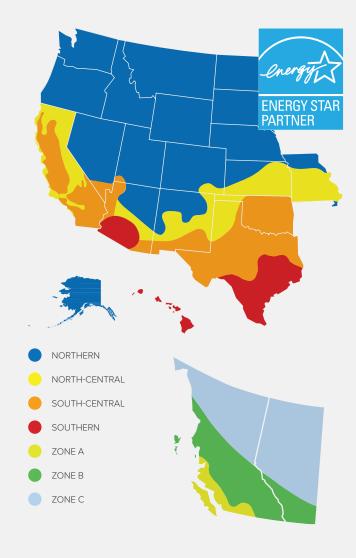

### Tested and Built for Your Climate

At Milgard, we help homeowners like you make an impact on their energy consumption by offering energy efficient windows and patio doors designed for your homes comfort.

We make it easy to meet local energy codes and green building efficiency standards with a selection of energy packages you can tailor to your specific climate. We conduct thermal simulations to improve energy performance and we adhere to ENERGY STAR® v6 requirements that meet or exceed U-Factor and Solar Heat Gain Coefficient (SHGC) criteria in the areas we serve.

| ZONE                         | U-Factor | SHGC |
|------------------------------|----------|------|
| ENERGY STAR v6 Northern      | 0.27     | -    |
| ENERGY STAR v6 North-Central | 0.30     | 0.40 |
| ENERGY STAR v6 South-Central | 0.30     | 0.25 |
| ENERGY STAR v6 Southern      | 0.40     | 0.25 |
| R5                           | 0.20     | -    |

ENERGY STAR® is a registered trademark of the U.S. Environmental Protection Agency. Milgard Windows is proud to be an ENERGY STAR® partner, with all Trinsic Series products ENERGY STAR® qualified for all U.S. zones.