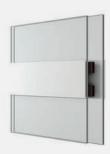

### **Choose Your Door Hardware**

### Sliding Door Hardware

This newly designed handle has a crisp and clean contemporary feel which mirrors the window lock. Consider the optional upgrade for a squared off look and narrower handle that blends seamlessly into the frame.