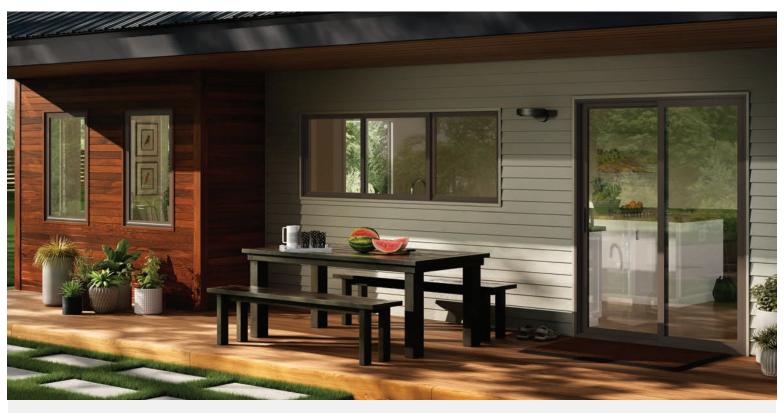

# Maximum view. Narrow frame.

If you've been looking for a contemporary vinyl window and patio door, the new Trinsic™ Series is for you.

Awarded #1 Quality Vinyl Window in the Nation\*, and crafted with our signature vinyl formula, Trinsic Series offers the maximum available viewable glass area so you can enjoy amazing views. Plus, the low-profile hardware, uniquely designed for this series, practically disappears.

With its sleek and contemporary style, Trinsic Series can satisfy your desire to embrace modern home design.

\*2019 BUILDER Magazine Brand Use Study