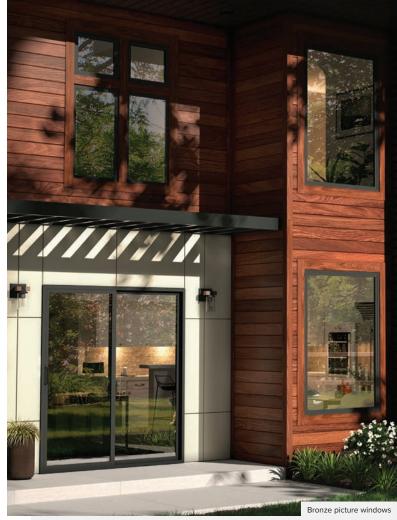

Embrace modern home design with our newest vinyl windows and patio doors

### **Trinsic<sup>™</sup> Series Patio Doors**

Trinsic Series vinyl patio doors have a modern style and an expansive viewable glass area perfect for capturing outdoor vistas. The even sightlines offer a streamlined and esthetically pleasing look throughout your home. A narrow frame profile provides a sleek, clean look, allowing your view to take center stage.