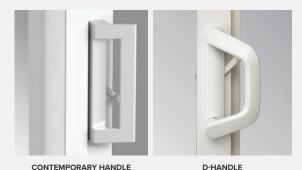

### Sliding Door Hardware

This newly designed handle has a crisp and clean contemporary feel which mirrors the window lock. Consider the optional upgrade for a squared off look and narrower handle that blends seamlessly into the frame.

#### STANDARD INTERIOR OPTIONS

- Contemporary handle available in white or tan
- D handle available in white or tan

#### STANDARD EXTERIOR OPTIONS

- Exterior handle color will compliment door frame
- Exterior handle can come either keyed or unkeyed